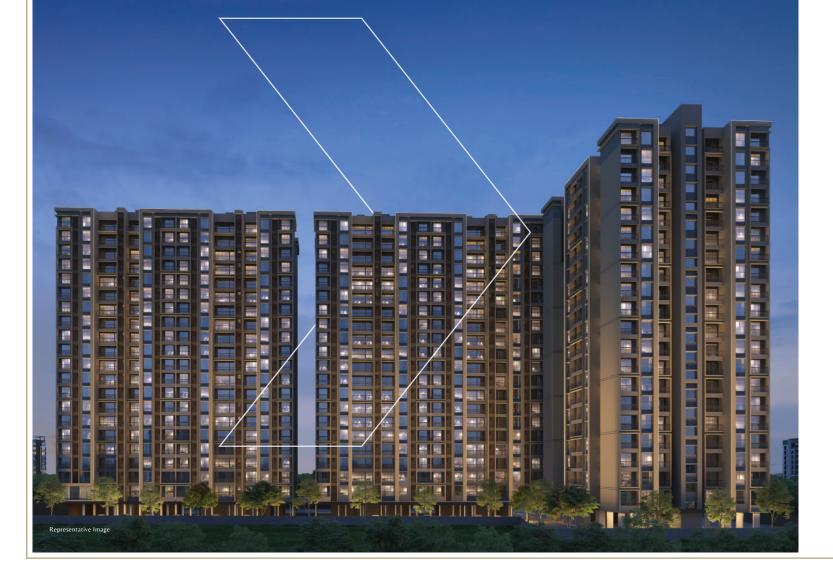

#### DESIGNED TO DOMINATE Skylines

A landmark is not just built; it is envisioned with intent. 'Passcode: Next Big Thing' is designed to redefine Pune's skyline with an iconic structure, modern aesthetics, and an unwavering commitment to quality. From bespoke residences featuring expansive glass façades and double-height lobbies to a perfect blend of art, innovation, and sustainability, this is architecture that leaves a lasting impression.

Sky-High Living, Multiple Towers

Iconic Elevation Design

Worldclass Amenities for Every Lifestyle.

Luxurious Clubhouse

Ample Open Area

Privacy Perfect Apartments

Vastu Compliant Apartments

Best-in-class interior features and finishes