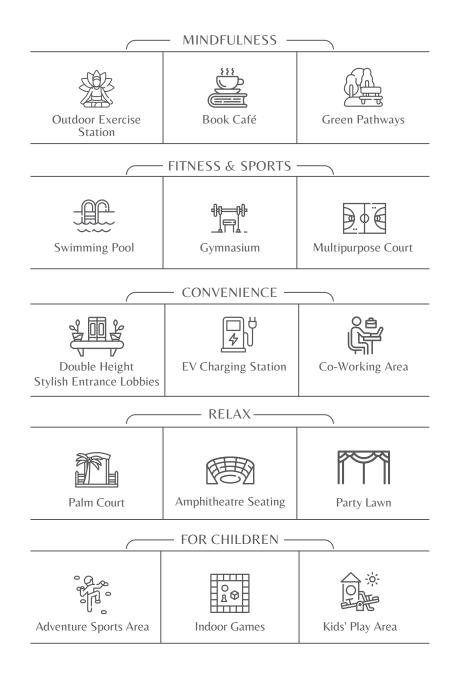

Sky-High Living, Multiple Towers

Iconic Elevation Design

Worldclass Amenities for Every Lifestyle.

Luxurious Clubhouse

Ample Open Area

Privacy Perfect Apartments

Vastu Compliant Apartments

Best-in-class interior features and finishes

Multipurpose Hall | Outdoor Gym | Adventure Play Court (10 - 13 Yrs)

Calisthenics Court | Skating Rink | Teenage Court

Kids' Play Area (7 - 9 Yrs) | Pilates Studio

& Many More