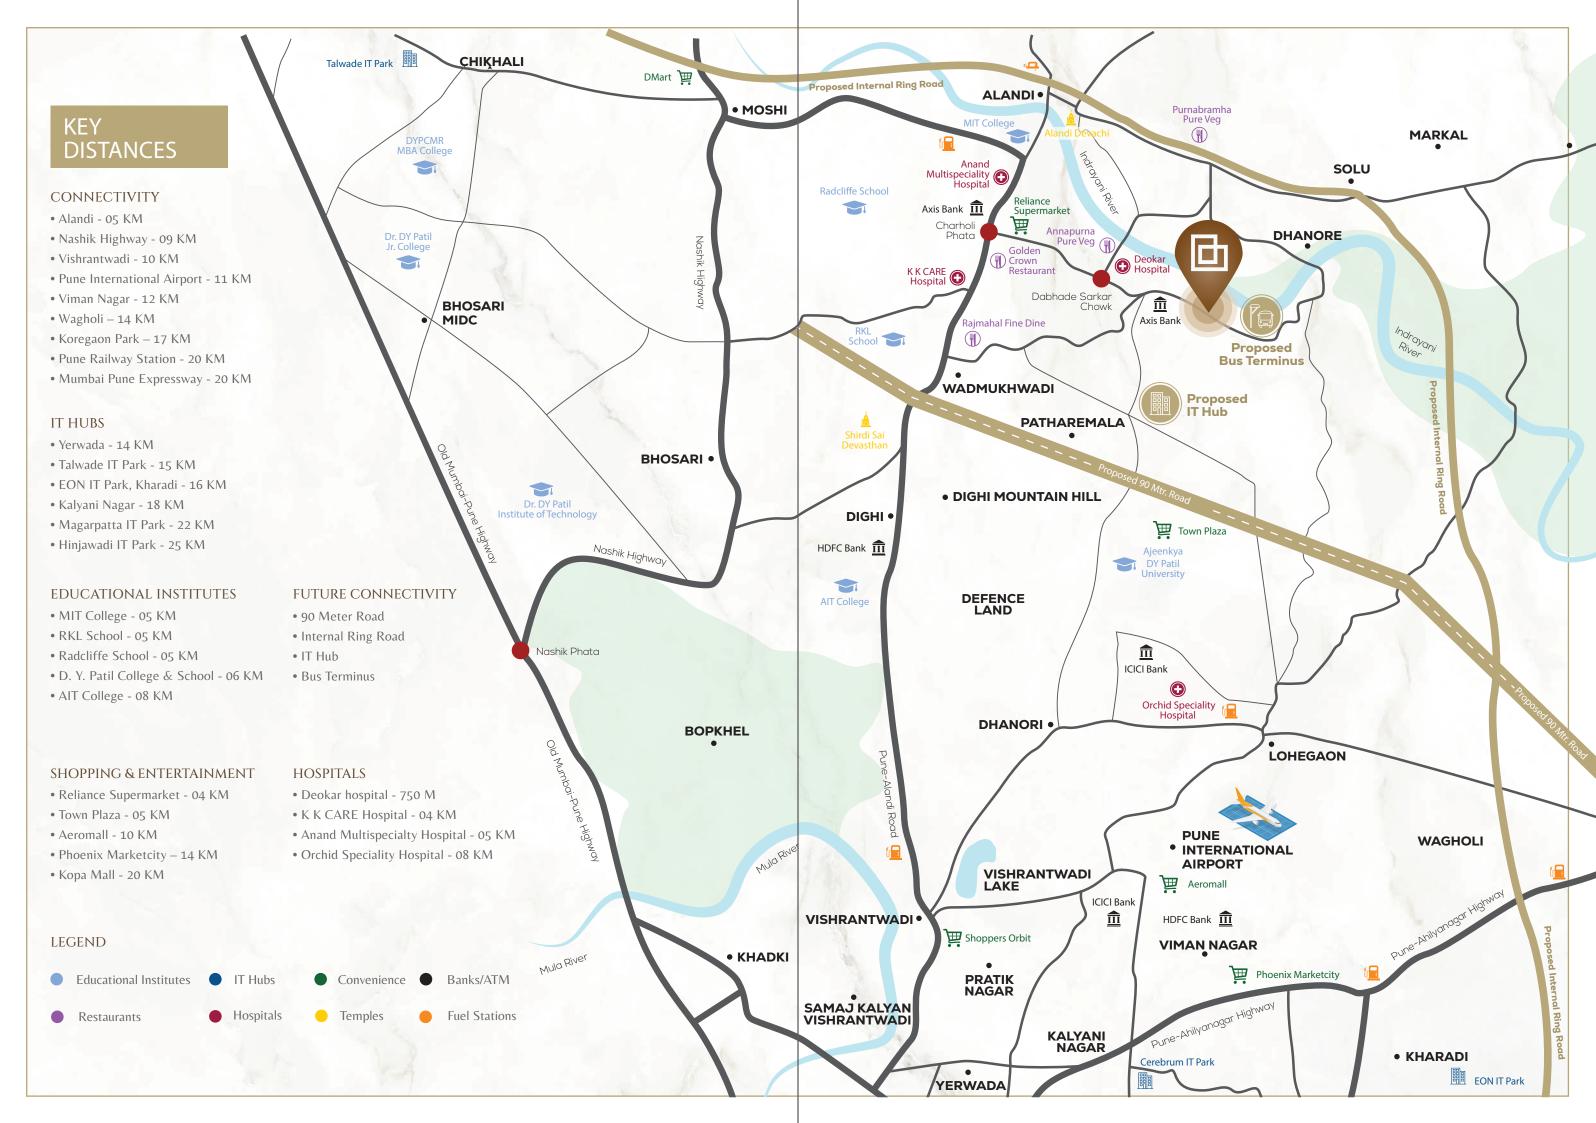

# THE NEXT **BIG THING IN LOCATION** THE POWERHOUSE OF Progress Charholi isn't just growing it's leading the way. Strategically located near Pune's International Airport with seamless connectivity to major IT hubs, it's poised to become the city's next urban center. With well-planned infrastructure for a smooth lifestyle, Charholi is the future, unfolding today. WHERE THE FUTURE TAKES ROOT

# THE NEXT BIG THING IN FUTURE-READY CONNECTIVITY FOR A BALANCED LIFE

Highways, metros & arterial roads-Charholi connects you to everything.

Upcoming Metro Rail extension to nearby areas will enhance public transport options.

Well-served by PMT (Pune Mahanagar Parivahan Transport) buses connecting you to nearby areas.

Upcoming Pune Outer Ring Road will improve connectivity to major hubs.

Proposed Charholi-Wagholi Road will reduce travel time to Wagholi.

Pune International Airport is just 10 kms away, providing both domestic and international travel options.