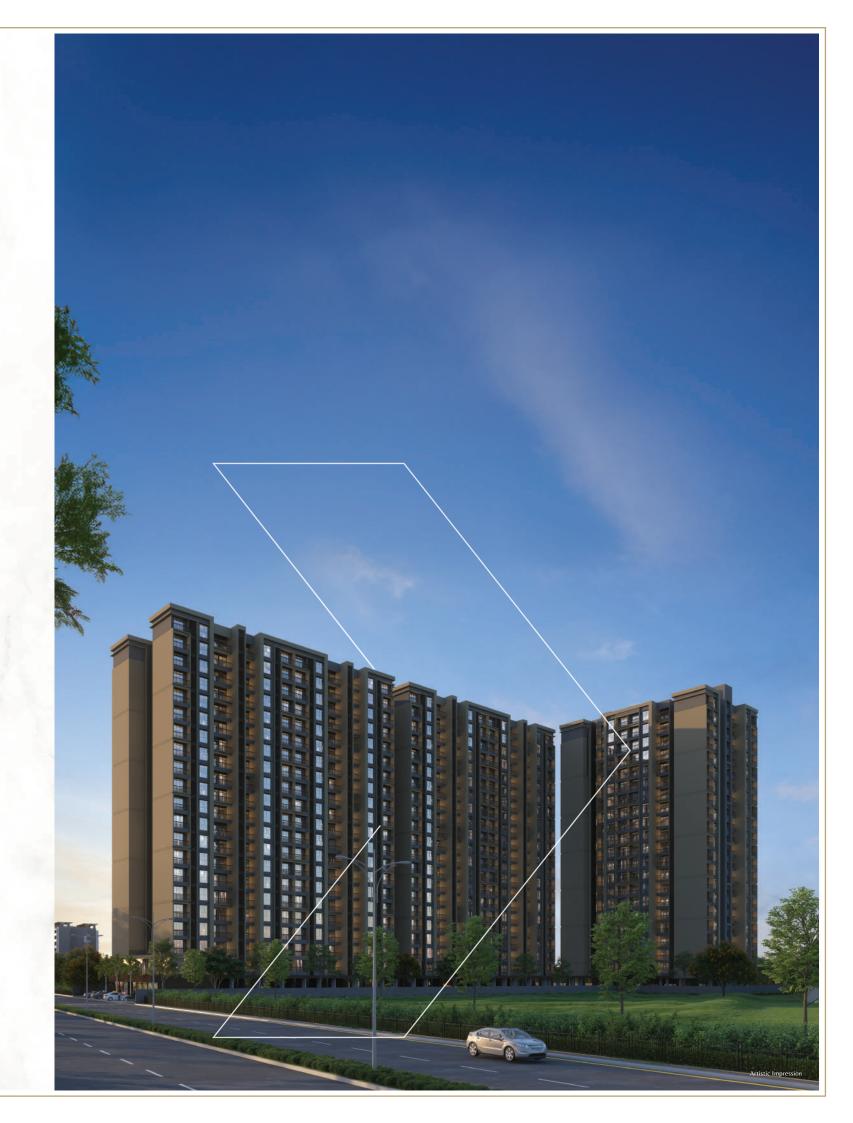

# THE NEXT BIG THING IN PUNE'S REAL ESTATE EVOLUTION

## THE NEXT BIG THING IN ARCHITECTURAL EXCELLENCE

#### DESIGNED TO DOMINATE Skylines

A landmark is not just built; it is envisioned with intent. 'Passcode: Next Big Thing' is designed to redefine Pune's skyline with an iconic structure, modern aesthetics, and an unwavering commitment to quality. From bespoke residences featuring expansive glass façades and double-height lobbies to a perfect blend of art, innovation, and sustainability, this is architecture that leaves a lasting impression.